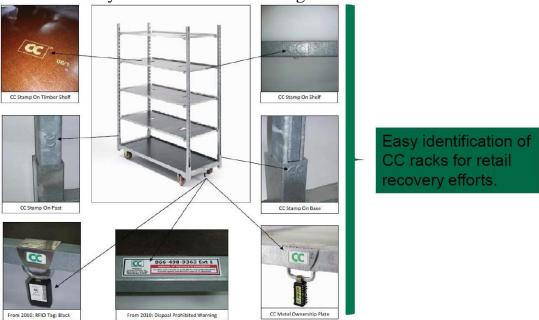

## 2. Phone

- a. Call the CC recovery department (866) 498-9363.
- b. Leave your name, city, state, contact number and how many racks are needing to be picked up.

How to identify a CC rack versus other grower owned racks